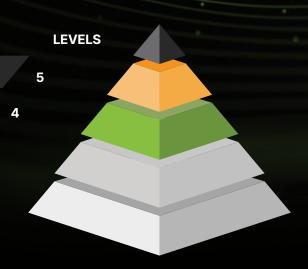

# **AMIDATA SERVICE MODEL**

**VENDOR SUPPORT** 

Custom patches for unpublished faults (36-hr SLA)

**SUPPORT PARTNERS** 

Core dumps escalated to vendors (24-hr SLA)

**TECHNICAL ENGINEER TEAM** 

Complex faults, multiple suppliers/vendors (8-hr SLA)

**FIELD ENGINEER TEAM** 

98.9% calls resolved (4-hr SLA)

2

3

**SERVICE DESK** 

>98% calls diagnosed (2-hr SLA)

1

Protect your data, protect your reputation.